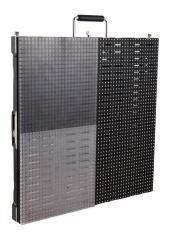

#### Dual Purpose Design

This LED sturcture was designed to enable users to utilize it for multiple installation applications and installed in different orientations. By attaching the white or grey masking, it enables the LED floor to be protected from the impacts of performers standing on the surface. On the other hand, by removing the masks, the rental and staging cabinet design allows the LED display to be easily hoisted or installed on stage.