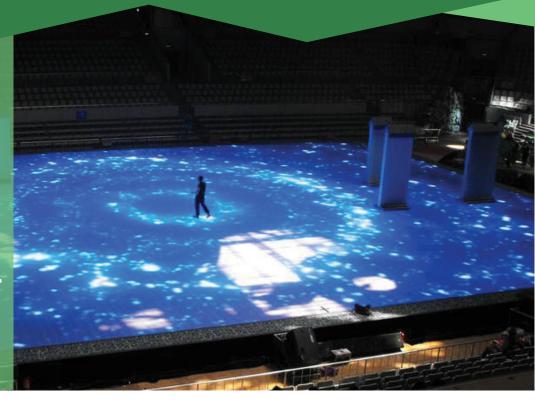

### Perfectly Aligned Images

The Creative LED Series - Magic LED Floor is designed for multi media to be displayed beneath the performer's feet. Utilizing Magic LED Floor unlocks the unlimited possibilities for different creative and attractive applications, whether it is dynamic video graphics or interactive video content.

#### **Ultimate Attraction**

Combined with high-quality close-up viewing and wide visual viewing angles, the LED floor is a unique digital signage attraction to captivate the eyes of all audiences. Suitable for many different applications: museums, theme/attraction parks, shopping malls, exibition, events and many others.