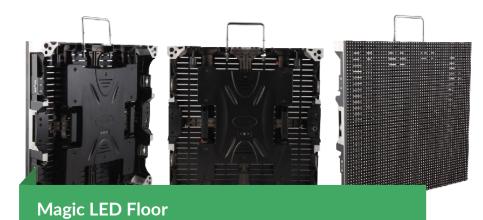

#### Dual Purpose Design

This LED sturcture was designed to enable users to utilize it for multiple installation applications and installed in different orientations. By attaching the white or grey masking, it enables the LED floor to be protected from the impacts of performers standing on the surface. On the other hand, by removing the masks, the rental and staging cabinet design allows the LED display to be easily hoisted or installed on stage.