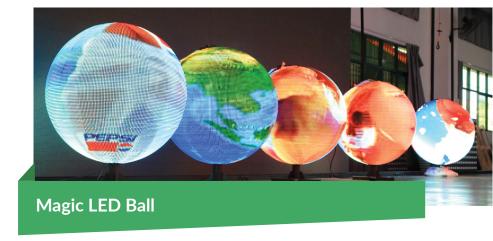

## Perfectly Aligned Images

The Creative LED Series - Magic LED Ball is designed with special flexible LED modules to enable perfect spherical coverage of 4.8mm pixel pitch across the LED ball. Unique video content can be displayed on a 360 degree display, enabling unlimited creative and innovative possibilities.

#### **Ultimate Attraction**

Combined with high-quality close-up viewing and wide visual viewing angles, the LED Ball is a unique digital signage attraction to captivate the eyes of all audiences. Suitable for many different applications: museums, theme/attraction parks, shopping malls, exibition, events and many others.