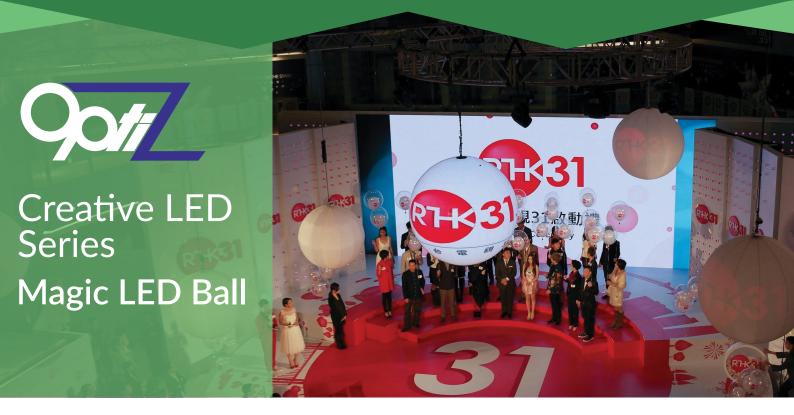

## Perfectly Aligned Images

The Creative LED Series - Magic LED Ball is designed with special flexible LED modules to enable perfect spherical coverage of 4.8mm pixel pitch across the LED ball. Unique video content can be displayed on a 360 degree display, enabling unlimited creative and innovative possibilities.

#### **Ultimate Attraction**

Combined with high-quality close-up viewing and wide visual viewing angles, the LED Ball is a unique digital signage attraction to captivate the eyes of all audiences. Suitable for many different applications: museums, theme/attraction parks, shopping malls, exibition, events and many others.